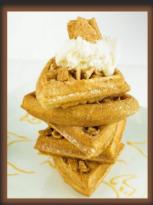

#### THE JUGGERNAUT

(2) Waffle Sandwiches W/ Fried Chicken, Candied Bacon, Egg, American Cheese, Cheese Blend & Pepper jack Cheese Topped W/ Honey Drizzle & Powdered Sugar Served W/ Hash. (Sub Turkey Bacon +1)

#### THE HULK

(2) Waffle Sandwiches W/
Housemade Sausage, Candied
Bacon, Eggs, American Cheese, &
Cheese Blend Topped W/ Syrup &
Powdered Sugar Served W/ Hash.
(Sub Turkey Product +2)

\$19

# WERSUS

(1) Hulk Sandwich (1) Juggernaut Sandwich Served W/ Hash (Sub Turkey Product +2.50) **\$22** 