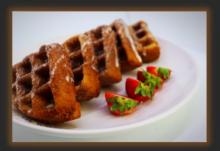

#### BREAKFAST PLATTER

Scrambled Eggs, Hash Browns, Choice of Meat, (2) Waffle Pieces (Sub Turkey Bacon or Turkey Sausage +1.25) (Upgrade Your Waffle +2) (Add American or PepperJack Cheese to Eggs +.75)