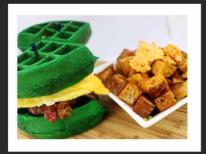

#### THE JUGGERNAUT

(2) Waffle Sandwiches W/ Fried Chicken, Candied Bacon, Egg, American Cheese, Cheese Blend & Pepper jack Cheese Topped W/ Honey Drizzle & Powdered Sugar Served W/ Hash. (Sub Turkey Bacon +1)

### 1/2 JUGGERNAUT

(1) Waffle Sandwich W/ Fried Chicken, Candied Bacon, Egg, American Cheese, Cheese Blend & Pepperjack Cheese Topped W/ Honey Drizzle & Powdered Sugar Served W/ Hash (Sub Turkey Bacon +1.50)