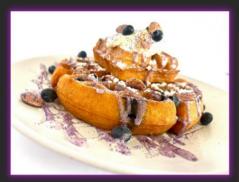

## MIX & MATCH ANY WING & WAFFLE COMBINATION FOR \$21.5

BLUEBERRY BLUR - \$15

CINNAMON TOAST CRUNCH - \$13.5

STRAWBERRY SHORTCAKE - \$14.5

Wonder Waffle - \$13