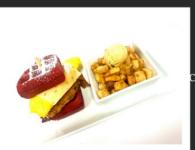

#### THE HULK

(2) Waffle Sandwiches W/
Housemade Sausage, Candied
Bacon, Eggs, American Cheese, &
Cheese Blend Topped W/ Syrup &
Powdered Sugar Served W/ Hash.
(Sub Turkey Product +2)

\$19

#### **1/2 HULK**

1 Waffle Sandwiches W/ Housemade Sausage, Candied Bacon, Egg, American Cheese, & Cheese Blend Topped W/ Syrup Served W/ Hash. (Sub Turkey Product +2)

\$13.5