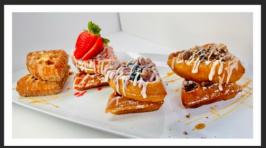

## MIX & MATCH ANY WING & WAFFLE COMBINATION FOR \$21.5

BLUEBERRY BLUR - \$15

CINNAMON TOAST CRUNCH - \$13.5

STRAWBERRY SHORTCAKE - \$14.5

Wonder Waffle - \$13