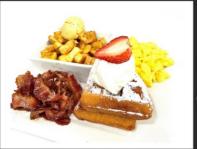

#### BREAKFAST PLATTER

Scrambled Eggs, Hash Browns, Choice of Meat, (2) Waffle Pieces (Sub Turkey Bacon or Turkey Sausage +1.25) (Upgrade Your Waffle +2) (Add American or PepperJack Cheese to Eggs +.75)

\$12.75