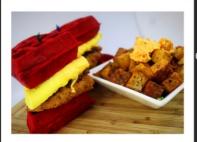

#### THE HULK

(2) Waffle Sandwiches W/
Housemade Sausage, Candied
Bacon, Eggs, American Cheese, &
Cheese Blend Topped W/ Syrup &
Powdered Sugar Served W/ Hash.
(Sub Turkey Product +2)

\$19

#### **1/2 HULK**

1 Waffle Sandwiches W/ Housemade Sausage, Candied Bacon, Egg, American Cheese, & Cheese Blend Topped W/ Syrup Served W/ Hash. (Sub Turkey Product +2)

\$13.5