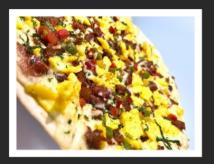

#### **BREAKFAST PIZZA**

Scrambled Eggs, Cajun Mornay Sauce, House-made Sausage, Candied Bacon, Cheese Blend, Peppers, & Spinach (Sub Turkey Product +2)