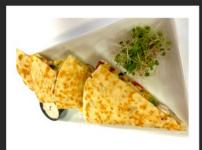

#### CHICKEN BACON QUESADILLA

Scrambled Eggs, Fried Chicken, Candied Bacon, Peppers, Onions, Black Bean Corn Mix, Cilantro, Chipotle Mayo (Sub Turkey Bacon +1.50)

\$17