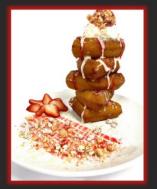

Drizzle & Powdered Sugar Served W/ Hash (Sub Turkey Bacon +1.50)

\$14.5



#### **1/2 HULK**

1 Waffle Sandwiches W/ Housemade Sausage, Candied Bacon, Egg, American Cheese, & Cheese Blend Topped W/ Syrup Served W/ Hash. (Sub Turkey Product +2)

\$13.5



#### Superman Kid's Meal

2 (green & red) Waffle pieces, choice of scrambled eggs or american scrambled eggs, choice of candied bacon or sausage. Topped W/ Sprinkles (Sub Turkey Bacon or Turkey Sausage +1.25)

\$10

## SIDEKICKS

Hash Browns 3.75
Egg 3.75 (scrambled)
Side waffle 3.5 (W/ Entree)
Side Specialty waffle 4.5 (W/ Entree)

Turkey Bacon 4.75
Candied Bacon 5
Sausage 4
Turkey Apple Sausage 4.75

## WING & WAFFLE BAR

## MIX & MATCH ANY WING & WAFFLE COMBINATION FOR \$21.5



BLUEBERRY BLUR - \$15



CINNAMON TOAST CRUNCH - \$13.5



STRAWBERRY SHORTCAKE - \$14.5



Wonder Waffle - \$13

# MAPLE HEAT SMOKED HONES NAKANDA GOLI

6 Wings & Hash - \$12.5

10 Wings & Hash - \$16.5

20 Wings & Hash - \$27.5

(Ranch or Blue Cheese + \$1) (Extra Side of Sauce +1)



WAFFLE PLATTER - \$20

CTC, STRAWBERRY SHORTCAKE, BLUEBERRY. WONDER WAFFLE

(No Substitutions)

# PARTY! PARTY! PARTY!



## Birthday Waffle - \$16

## **DRINKS**

SODAS 2.75
ORANGE JUICE 3
APPLE JUICE 3
MILK 3
CHOCOLATE MILK 3.75

HOT CHOCOLATE 4
COFFEE 3
BOTTLED WATER 3.75
SWEET TEA 3.75
LEMON TEA 3.75