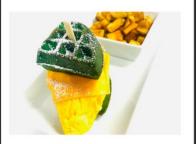

#### Superman Kid's Meal

2 (green & red) Waffle pieces, choice of scrambled eggs or american scrambled eggs, choice of candied bacon or sausage. Topped W/ Sprinkles (Sub Turkey Bacon or Turkey Sausage +1.25)